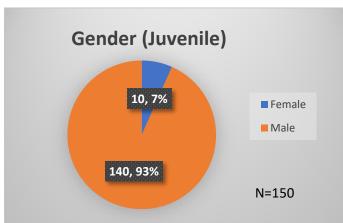

## Daily Data Dashboard – September 14, 2023 Demographics for JTDC Population Thursday Morning Midnight Count

Total # of probation Involved youth<sup>1</sup>: 1,301











Data sources: cFive Supervisor - Probation Population and RMIS - JTDC Population

<sup>&</sup>lt;sup>1</sup> Probation Active: Any youth who is pending sentencing with an active social history, has been formally placed on probation or supervision with Cook County Juvenile Probation on the date of the report.

<sup>\*</sup>Age, Gender and Race for Criminal Court population (N=2) is not represented in this report.

## Daily Data Dashboard – September 14, 2023 Demographics for JTDC Population Thursday Morning Midnight Count