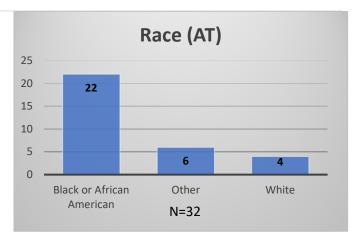

<sup>\*</sup>Age, Gender and Race for Criminal Court population (N=2) is not represented in this report.