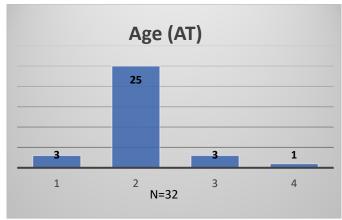

## Daily Data Dashboard – September 14, 2023 Demographics for JTDC Population Thursday Morning Midnight Count

Total # of probation Involved youth<sup>1</sup>: 1,301











Data sources: cFive Supervisor - Probation Population and RMIS - JTDC Population

<sup>&</sup>lt;sup>1</sup> Probation Active: Any youth who is pending sentencing with an active social history, has been formally placed on probation or supervision with Cook County Juvenile Probation on the date of the report.

<sup>\*</sup>Age, Gender and Race for Criminal Court population (N=2) is not represented in this report.

## Daily Data Dashboard – September 14, 2023 Demographics for JTDC Population Thursday Morning Midnight Count