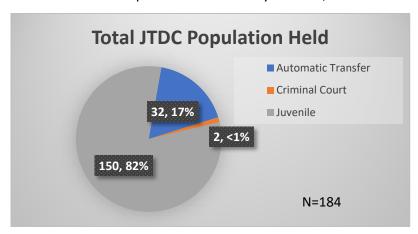

<sup>\*</sup>Age, Gender and Race for Criminal Court population (N=2) is not represented in this report.