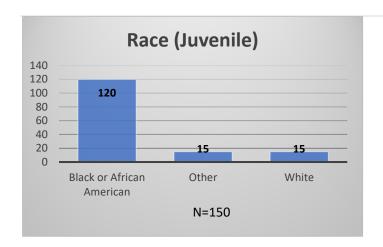

## Daily Data Dashboard – September 14, 2023 Demographics for JTDC Population Thursday Morning Midnight Count

Total # of probation Involved youth<sup>1</sup>: 1,301

Data sources: cFive Supervisor - Probation Population and RMIS - JTDC Population