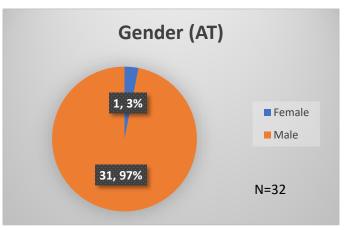

<sup>\*</sup>Age, Gender and Race for Criminal Court population (N=2) is not represented in this report.