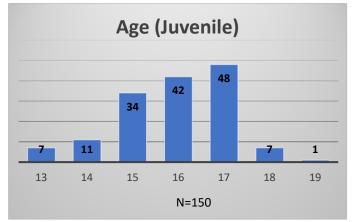

## Daily Data Dashboard – September 14, 2023 Demographics for JTDC Population Thursday Morning Midnight Count

Total # of probation Involved youth<sup>1</sup>: 1,301











Data sources: cFive Supervisor - Probation Population and RMIS - JTDC Population

<sup>&</sup>lt;sup>1</sup> Probation Active: Any youth who is pending sentencing with an active social history, has been formally placed on probation or supervision with Cook County Juvenile Probation on the date of the report.

<sup>\*</sup>Age, Gender and Race for Criminal Court population (N=2) is not represented in this report.

## Daily Data Dashboard – September 14, 2023 Demographics for JTDC Population Thursday Morning Midnight Count